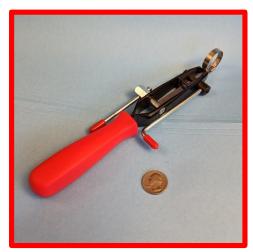

The C-FCT-2 features self tensioning jaws that capture the clamp and draw it tigher with each pull of the tool handle. Built-in cutter trims close to the buckle.

C-FCT-1

| Clamp Tool  |                                   |
|-------------|-----------------------------------|
| Part Number | Description                       |
| C-FCT-1     | Basic tool and cutter combination |
| C-FCT-2     | Premium tool for free end clamps  |