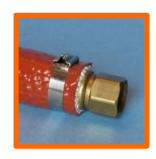

Using FlameShield $^{\text{m}}$  end wrap compression tape over the clamp makes for a neat and clean installation that prevents contamination of the sleeve end.