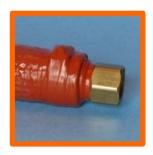

Using FlameShield $^{\text{m}}$  end wrap compression tape over the clamp makes for a neat and clean installation that prevents contamination of the sleeve end.