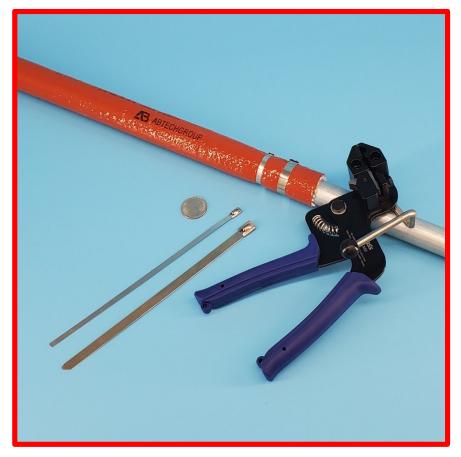

## Firesleeve Clamp Tools

Firesleeve Clamp Tool aids in the tightening of either style of clamp up to 3/8" wide. On the C-FCT-1 built-in handles for the winder and cutter or a standard  $\frac{1}{2}$ " wrench can be used for additional torque on the winder. The tool requires 4.5" of clamp free end for the winder to be properly loaded.

The C-FCT-2 features self tensioning jaws that capture the clamp and draw it tigher with each pull of the tool handle. Built-in cutter trims close to the buckle.

C-FCT-1

| Clamp Tool  |                                   |
|-------------|-----------------------------------|
| Part Number | Description                       |
| C-FCT-1     | Basic tool and cutter combination |
| C-FCT-2     | Premium tool for free end clamps  |